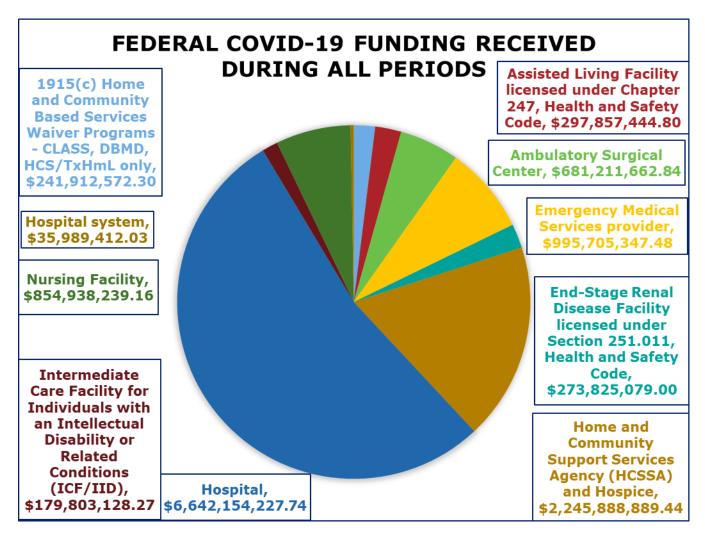

#### Federal COVID-19 Funding Received

HHSC is providing the following information and attached appendices to address the limitations and challenges noted. Table 3 and Figure 2 show the federal COVID-19 funding received by provider type from January 31, 2020, through February 28, 2023.

Table 3. Federal COVID-19 funding received by provider type from January 31, 2020, through February 28, 2023.

| Provider Type                                                                                              | Federal COVID-19 Funding<br>Received During All Periods<br>(Jan. 2020 – Feb. 2023) |                  |
|------------------------------------------------------------------------------------------------------------|------------------------------------------------------------------------------------|------------------|
| 1915(c) Home and Community Based Services<br>Waiver Programs – CLASS, DBMD, HCS/TxHmL <i>only</i>          | \$                                                                                 | 241,912,572.30   |
| Assisted Living Facility licensed under Chapter 247,<br>Health, and Safety Code                            | \$                                                                                 | 297,857,444.80   |
| Ambulatory Surgical Center                                                                                 | \$                                                                                 | 681,211,662.84   |
| Emergency Medical Services provider                                                                        | \$                                                                                 | 995,705,347.48   |
| End-Stage Renal Disease Facility licensed under Section 251.011, Health and Safety Code                    | \$                                                                                 | 273,825,079.00   |
| Home and Community Support Services Agency (HCSSA) and Hospice                                             | \$                                                                                 | 2,245,888,889.44 |
| Hospital                                                                                                   | \$                                                                                 | 6,642,154,227.74 |
| Intermediate Care Facility for Individuals with an Intellectual Disability or Related Conditions (ICF/IID) | \$                                                                                 | 179,803,128.27   |
| Nursing Facility                                                                                           | \$                                                                                 | 854,938,239.16   |
| Hospital system                                                                                            | \$                                                                                 | 35,989,412.03    |

| Provider Type                                                                 | Federal COVID-19 Funding<br>Received During All Periods<br>(Jan. 2020 – Feb. 2023) |  |
|-------------------------------------------------------------------------------|------------------------------------------------------------------------------------|--|
| Health Services District created under Chapter 287,<br>Health and Safety Code | \$ 0.00                                                                            |  |
| Total                                                                         | \$ 12,449,286,003.06                                                               |  |

Figure 2: Federal COVID-19 Funding Received Through All Periods.

HHSC asked NFs and hospitals additional questions about the costs paid using the federal COVID-19 funds received and unreimbursed costs. Figures 3 and 4 show the different types of costs (staffing, telemedicine, PPE, rent and utilities, dietary supplies, and other costs) and whether they were paid by federal funds or unreimbursed. Providers were asked to describe additional money spent on other costs, and their responses varied. Responses included supplies, lost revenue, testing, insurance, and maintenance.