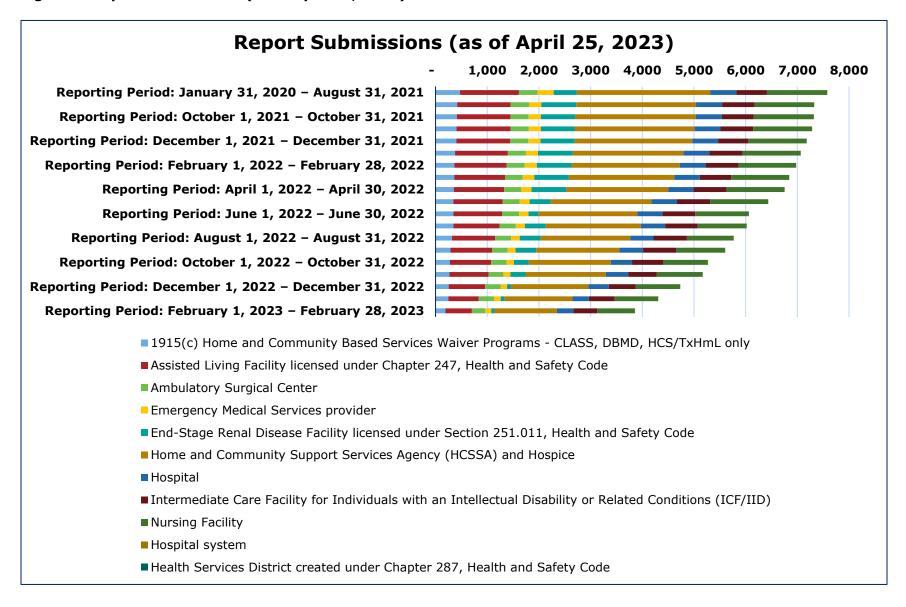

At the time of the report (data as of April 25, 2023):

- 7,580 providers submitted a report for January 31, 2020-August 31, 2021.
- 7,327 providers submitted a report for September 2021.
- 7,319 providers submitted a report for October 2021.
- 7,286 providers submitted a report for November 2021.

- 7,182 providers submitted a report for December 2021.
- 7,065 providers submitted a report for January 2022.
- 6,975 providers submitted a report for February 2022.
- 6,844 providers submitted a report for March 2022.
- 6,754 providers submitted a report for April 2022.
- 6,438 providers submitted a report for May 2022.
- 6,062 providers submitted a report for June 2022.
- 6,020 providers submitted a report for July 2022.
- 5,770 providers submitted a report for August 2022.
- 5,604 providers submitted a report for September 2022.
- 5,270 providers submitted a report for October 2022.
- 5,168 providers submitted a report for November 2022.
- 4,735 providers submitted a report for December 2022.
- 4,307 providers submitted a report for January 2023.
- 3,859 providers submitted a report for February 2023.

Figure 1. Report Submissions (as of April 25, 2023).

The monthly reporting frequency is the most difficult challenge identified by providers. Providers have expressed concern over the accuracy of the data because the one-month reporting turnaround for the ongoing monthly reporting is not feasible. Multiple providers have stated that their bookkeeping is done quarterly or even annually. HHSC offers a 15-day extension for providers upon request to assist with this turnaround.