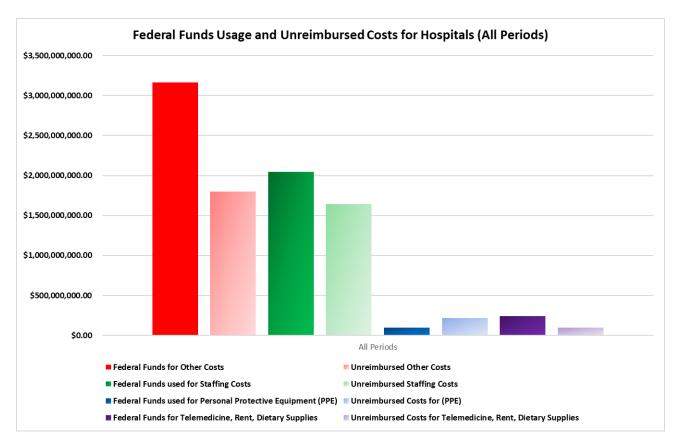

Figure 2: Federal COVID-19 Funding Received Through All Periods.

HHSC asked NFs and hospitals additional questions about the costs paid using the federal COVID-19 funds received and unreimbursed costs. Figures 3 and 4 show the different types of costs (staffing, telemedicine, PPE, rent and utilities, dietary supplies, and other costs) and whether they were paid by federal funds or unreimbursed. Providers were asked to describe additional money spent on other costs, and their responses varied. Responses included supplies, lost revenue, testing, insurance, and maintenance.