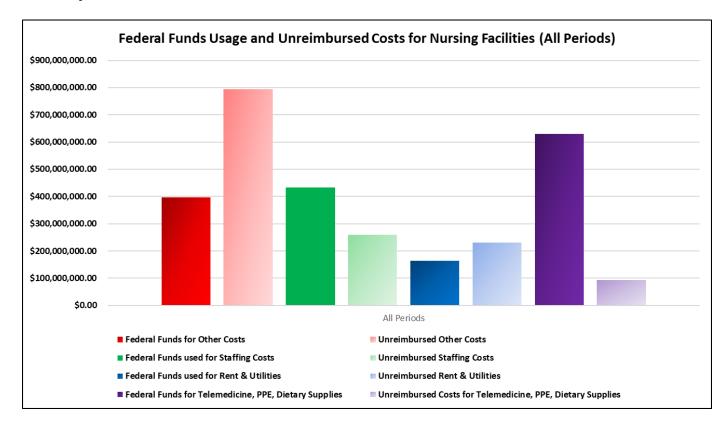

#### **Nursing Facility Submissions**

NFs are the only provider type to consistently report 60 percent or higher of their required providers each period. Based on the provider-submitted data for the period of January 31, 2020, to February 28, 2023, NFs have reported receipt of \$854,938,239 total federal COVID-19 funds while reporting additional expenditures of \$3,002,031,046 due to COVID-19 (shortage of \$2,147,092,807 that is being unreimbursed). The additional expenditures included \$1,191,700,971, classified as "other costs" by the providers with descriptions such as cleaning supplies, testing, lost revenue, etc. The remaining costs were staffing costs of \$691,764,146; rent and utilities of \$395,309,791; and telemedicine, personal protective equipment (PPE), and dietary supplies combined for the remaining \$723,256,139.

Figure 2: Federal COVID-19 Funding Received Through All Periods.

HHSC asked NFs and hospitals additional questions about the costs paid using the federal COVID-19 funds received and unreimbursed costs. Figures 3 and 4 show the different types of costs (staffing, telemedicine, PPE, rent and utilities, dietary supplies, and other costs) and whether they were paid by federal funds or unreimbursed. Providers were asked to describe additional money spent on other costs, and their responses varied. Responses included supplies, lost revenue, testing, insurance, and maintenance.

Figure 3: Federal Funds Usage and Unreimbursed Costs for Nursing Facilities (All Periods).